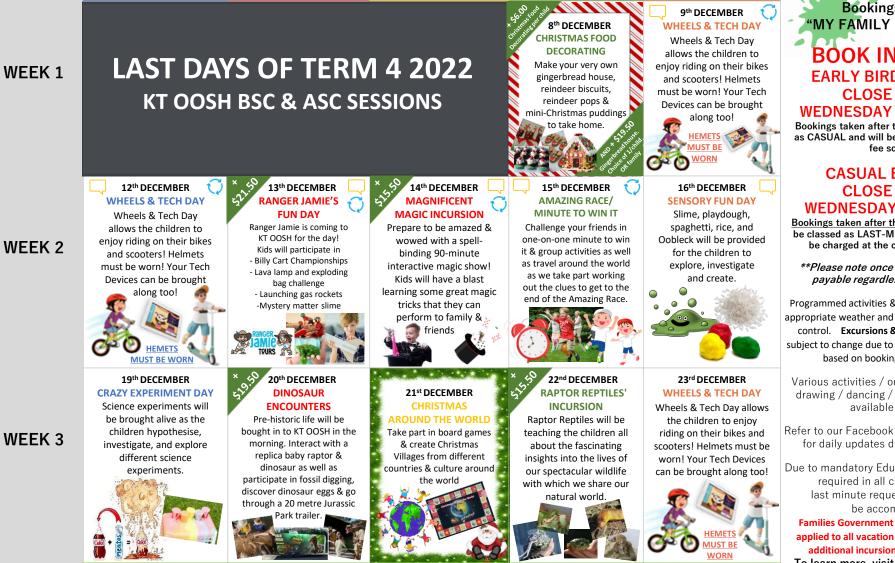

## **DECEMBER 2022** RHAC SCHOOL HOLIDAY PROGRAM **OPERATING FROM ROUSE HILL ANGLICAN COLLEGE**

TUESDAY

MONDAY

THURSDAY

Back by Demand

FRIDAY

**Bookings only via** "MY FAMILY LOUNGE" APP

## BOOK IN EARLY!! EARLY BIRD BOOKINGS **CLOSE MIDDAY** WEDNESDAY 30<sup>TH</sup> NOV 2022

Bookings taken after this date will be classed as CASUAL and will be charged at the current fee schedule.

## **CASUAL BOOKINGS CLOSE MIDDAY** WEDNESDAY 7<sup>TH</sup> DEC 2022

Bookings taken after the CASUAL close off will be classed as LAST-MINUTE bookings and will be charged at the current fee schedule.

\*\*Please note once booked. sessions are payable regardless of attendance\*\*

Programmed activities & excursions are subject to appropriate weather and changes may be out of our control. Excursions & incursions may also be subject to change due to COVID restrictions and are based on bookings of 30+ children.

## Families Government CCS % entitlements are applied to all vacation care bookings including additional incursion and excursion costs.

To learn more, visit www.ktoosh.com.au For all enquiries and queries email rhac@ktoosh.com.au

\*\* Please note that additional costs for incursions/activities occurring on the day are not

**WEDNESDAY** 

WEEK 3